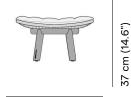

#### **Technical drawing**

37 cm (14.6")

69 cm (27.2")

53 cm (20.9")

69 cm (27.2")