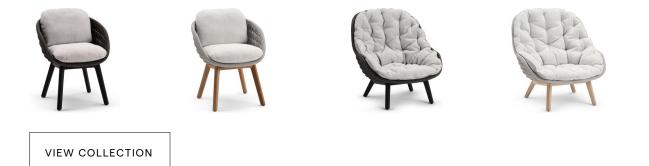

FRAME - FINISHING



HFTS 1B02 teak scuro pepper



HFTK 1B01 teak natural anthracite



HFTS 1B01 teak scuro anthracite



1B02

pepper

HFTK teak natural

# Manutti

manutti.com



Footstool



designed by **Robin Hapelt** 



### Suggested colour combinations





SALTY WHITE

PEARL GREY

## Manutti

manutti.com



Footstool



designed by **Robin Hapelt** 



#### **Technical drawing**



37 cm (14.6")



69 cm (27.2")

53 cm (20.9")

69 cm (27.2")

#### Maintenance

To maintain and protect your Manutti pieces, we've developed a series of products that will guarantee their extended lifespan and your carefree enjoyment for many years to come.

- Manutti Care line kit
- <u>Cushion Boxes</u>
- Protective Covers

# Manutti





designed by **Robin Hapelt** 



### More in this collection



### Matching collections