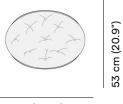

#### **Technical drawing**

37 cm (14.6")

69 cm (27.2")

53 cm (20.9")

69 cm (27.2")